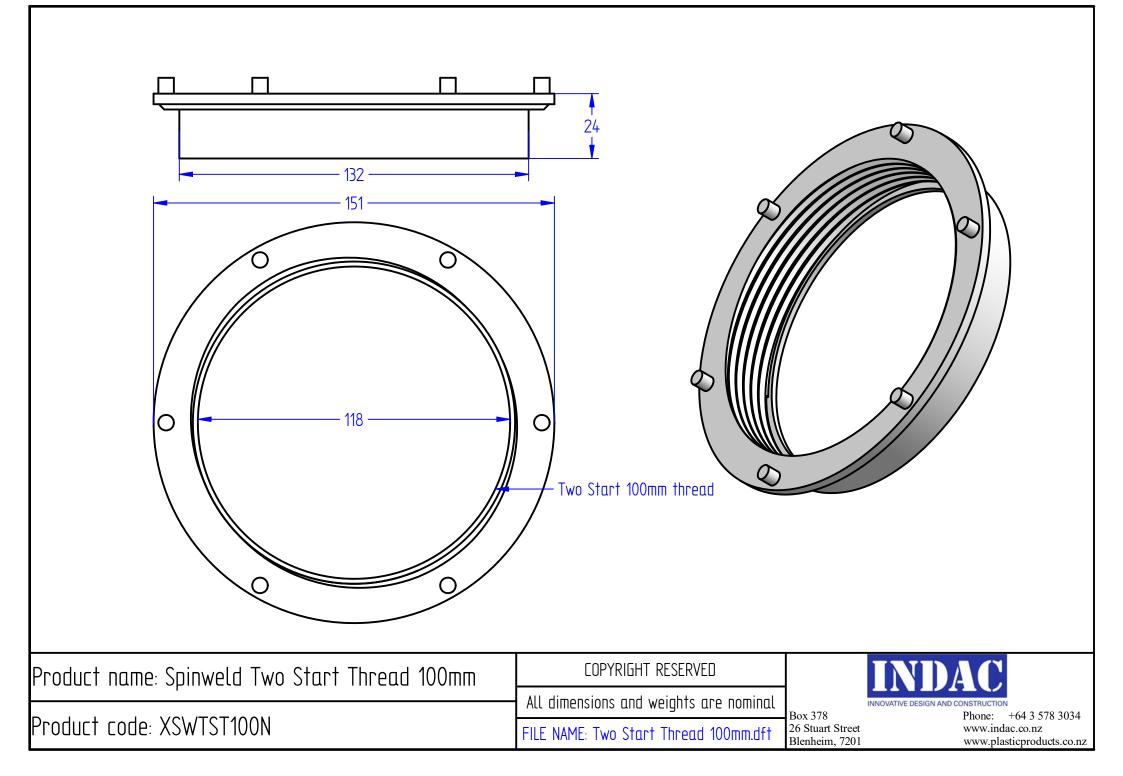

## Indac Spinwelds **2 Start Threaded Fittings**

The spinweld quick fit system allows fast and accurate insertion of threaded spinwelds into water tanks.

Indac 90 mm and 100 mm two start threaded fittings are made from medium density uv stable polyethylene. These threaded spinwelds are specially designed to easily spin into your water tanks giving a two start thread that matches the Vinidex PVC outlet fittings.