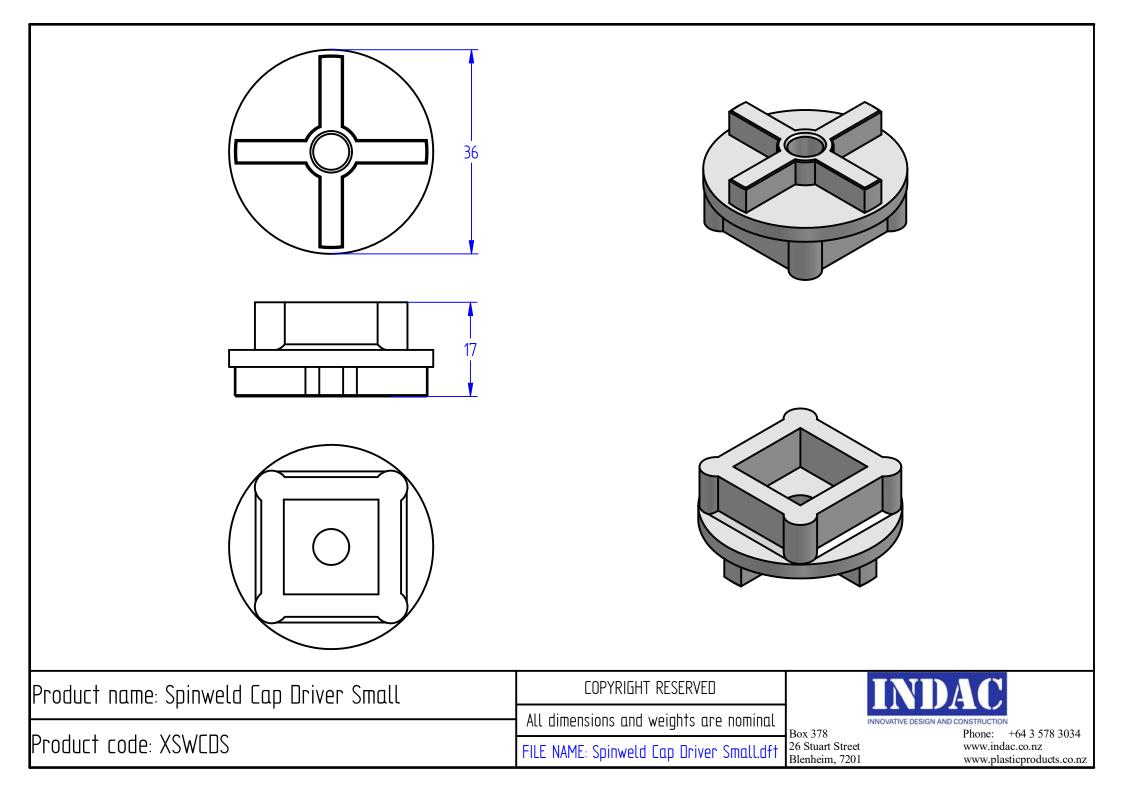

## Indac Spinweld Caps & Drivers.

Based on our successful quick fit system Spinweld caps are used for sealing vent holes in your rotomoulded products.

The Spinweld cap easily clips on to the driver. The driver fits our standard square drive router bit. The cap is spun into place creating a friction weld, sealing your vent hole.