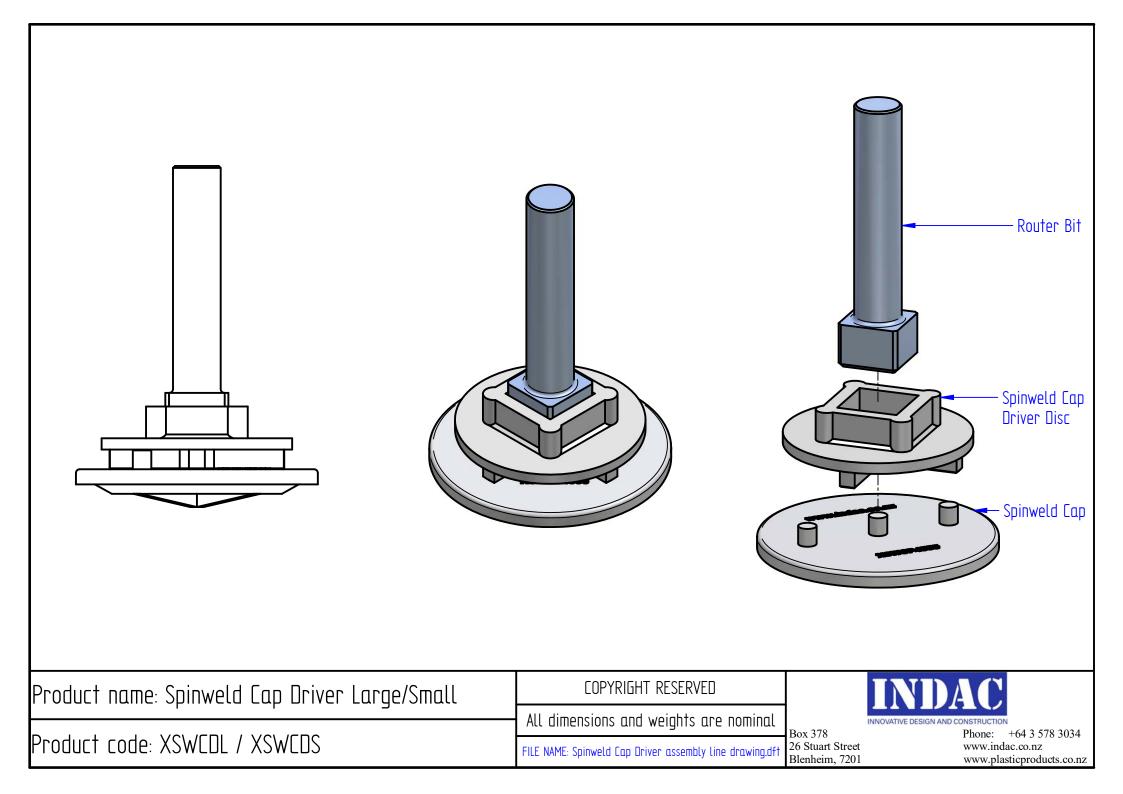

## Indac Spinweld Caps & Drivers.

Based on our successful quick fit system Spinweld caps are used for sealing vent holes in your rotomoulded products.

The Spinweld cap easily clips on to the driver. The driver fits our standard square drive router bit. The cap is spun into place creating a friction weld, sealing your vent hole.