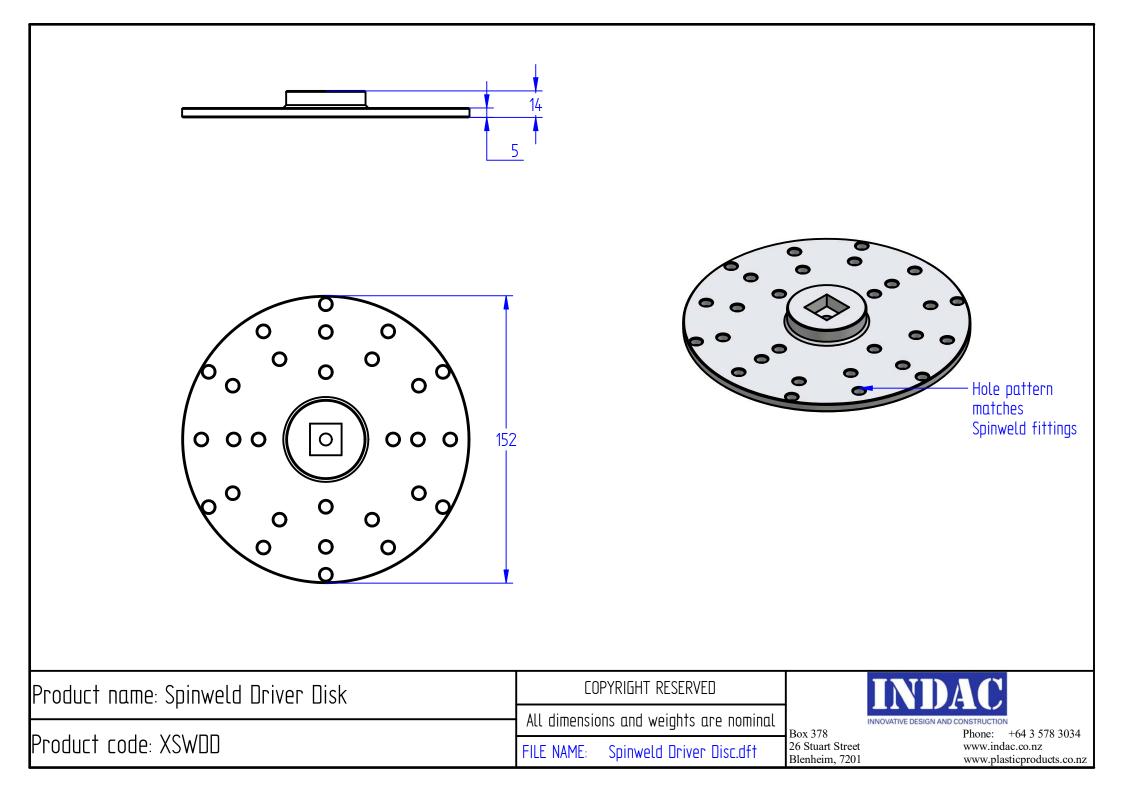

## Indac Spinweld Caps & Drivers.

Based on our successful quick fit system Spinweld caps are used for sealing vent holes in your rotomoulded products.

The Spinweld cap easily clips on to the driver. The driver fits our standard square drive router bit. The cap is spun into place creating a friction weld, sealing your vent hole.

Using our special Spin Slick product will insure easy cleanup of any splatter.

Avaliable in 7 sizes

FREEPHONE

| Code      | Description          | Recommended for Holes |
|-----------|----------------------|-----------------------|
| XSWCP015  | Spinweld Cap 0-15mm  | 0-15mm                |
| XSWCP1525 | Spinweld Cap 15-25mm | 15-25mm               |
| XSWCP2535 | Spinweld Cap 25-35mm | 25-35mm               |
| XSWCP3545 | Spinweld Cap 35-45mm | 35-45mm               |
| XSWCP4555 | Spinweld Cap 45-55mm | 45-55mm               |
| XSWCP5565 | Spinweld Cap 55-65mm | 55-65mm               |
| XSWCP100  | Spinweld Cap 100mm   | 80-100mm              |