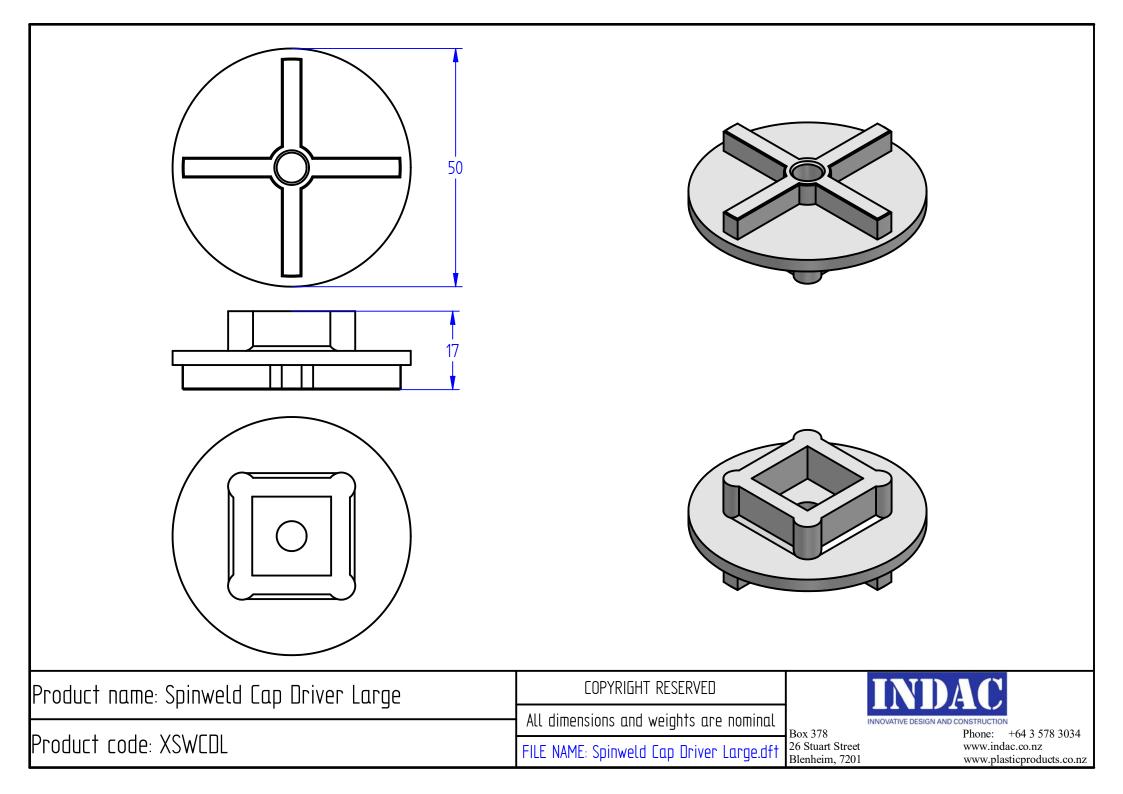

## Indac Spinweld Caps & Drivers.

Based on our successful quick fit system Spinweld caps are used for sealing vent holes in your rotomoulded products.

The Spinweld cap easily clips on to the driver. The driver fits our standard square drive router bit. The cap is spun into place creating a friction weld, sealing your vent hole.

Using our special Spin Slick product will insure easy cleanup of any splatter.

Avaliable in 7 sizes

FREEPHONE

| Code      | Description          | Recommended for Holes |
|-----------|----------------------|-----------------------|
| XSWCP015  | Spinweld Cap 0-15mm  | 0-15mm                |
| XSWCP1525 | Spinweld Cap 15-25mm | 15-25mm               |
| XSWCP2535 | Spinweld Cap 25-35mm | 25-35mm               |
| XSWCP3545 | Spinweld Cap 35-45mm | 35-45mm               |
| XSWCP4555 | Spinweld Cap 45-55mm | 45-55mm               |
| XSWCP5565 | Spinweld Cap 55-65mm | 55-65mm               |
| XSWCP100  | Spinweld Cap 100mm   | 80-100mm              |