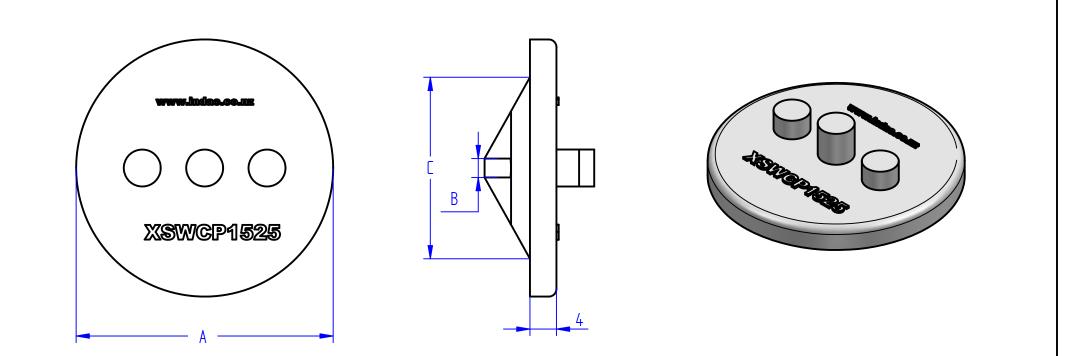

0800 803 888 www.indac.nz E

Email info@indac.co.nz

|                               |                  | Spi                        | nweld Caps available                   | 9                                       |                                    |                                                |  |
|-------------------------------|------------------|----------------------------|----------------------------------------|-----------------------------------------|------------------------------------|------------------------------------------------|--|
|                               | Code             | Description                | Recommended for Holes                  | "A"                                     | " B "                              | ' "C"                                          |  |
|                               | XSWCP015         | Spinweld Cap 0-15mm        | 0-15mm                                 | Ø 28mm                                  | 0mm                                | 15mm                                           |  |
|                               | XSWCP1525        | Spinweld Cap 15-25mm       | 15-25mm                                | Ø 34mm                                  | 15mm                               | n <b>25mm</b>                                  |  |
|                               | XSWCP2535        | Spinweld Cap 25-35mm       | 25-35mm                                | Ø 48mm                                  | 25mm                               | n 35mm                                         |  |
|                               | XSWCP3545        | Spinweld Cap 35-45mm       | 35-45mm                                | Ø 54mm                                  | 35mm                               | n 45mm                                         |  |
|                               | XSWCP4555        | Spinweld Cap 45-55mm       | 45-55mm                                | Ø 64mm                                  | 45mm                               | n 55mm                                         |  |
|                               | XSWCP5565        | Spinweld Cap 55-65mm       | 55-65mm                                | Ø 74mm                                  | 55mm                               | n 65mm                                         |  |
|                               | XSWCP100         | Spinweld Cap 100mm         | 80-100mm                               | Ø 120mm                                 | 80mm                               | n 100mm                                        |  |
| <br>Product n                 | iame: Spinweld ( |                            | COPYRIGHT RESERV                       | /ED                                     |                                    | INDAC                                          |  |
|                               |                  | All dimensions and weights | All dimensions and weights are nominal |                                         | INNOVATIVE DESIGN AND CONSTRUCTION |                                                |  |
| Product code: See Above Table |                  |                            |                                        |                                         |                                    | Phone:                                         |  |
|                               |                  |                            | FILE NAME: Spinweld Caps w             | FILE NAME: Spinweld Caps with table.dft |                                    | 26 Stuart Streetwww.indaBlenheim, 7201www.plas |  |