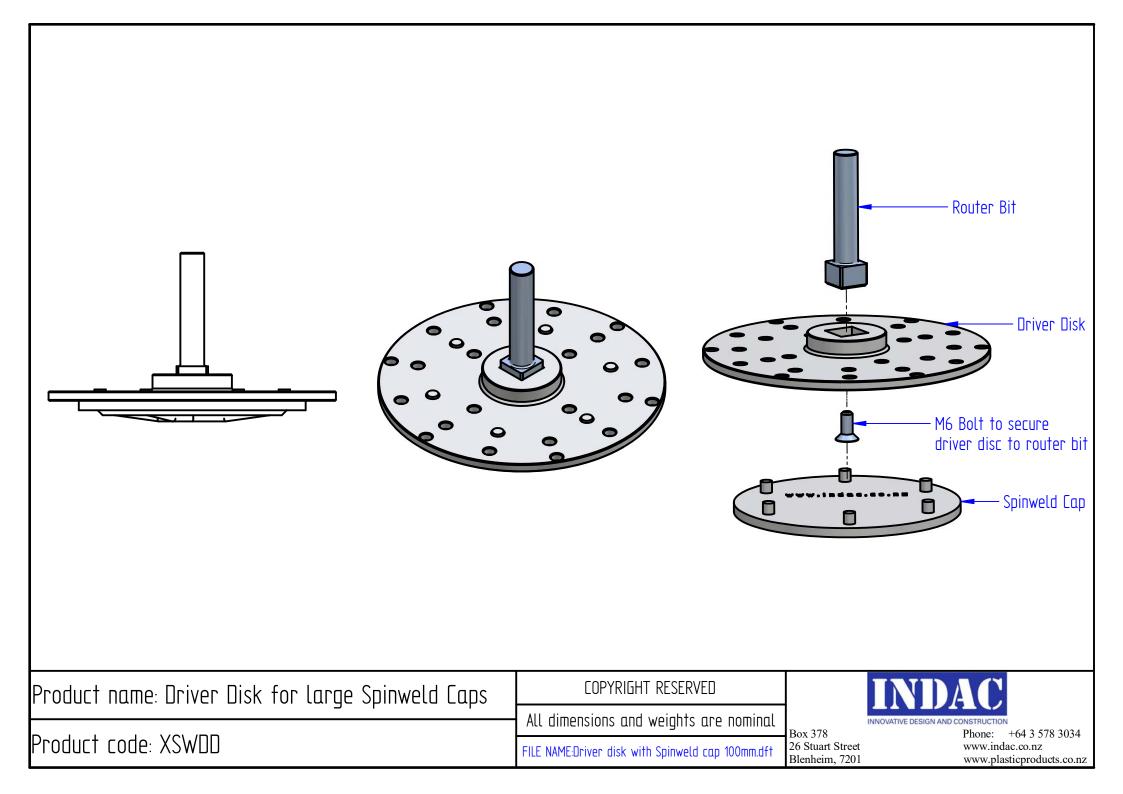

## Indac Spinweld Caps & Drivers.

Based on our successful quick fit system Spinweld caps are used for sealing vent holes in your rotomoulded products.

The Spinweld cap easily clips on to the driver. The driver fits our standard square drive router bit. The cap is spun into place creating a friction weld, sealing your vent hole.

Using our special Spin Slick product will insure easy cleanup of any splatter.

Avaliable in 7 sizes

FREEPHONE

| Code      | Description          | Recommended for Holes |
|-----------|----------------------|-----------------------|
| XSWCP015  | Spinweld Cap 0-15mm  | 0-15mm                |
| XSWCP1525 | Spinweld Cap 15-25mm | 15-25mm               |
| XSWCP2535 | Spinweld Cap 25-35mm | 25-35mm               |
| XSWCP3545 | Spinweld Cap 35-45mm | 35-45mm               |
| XSWCP4555 | Spinweld Cap 45-55mm | 45-55mm               |
| XSWCP5565 | Spinweld Cap 55-65mm | 55-65mm               |
| XSWCP100  | Spinweld Cap 100mm   | 80-100mm              |