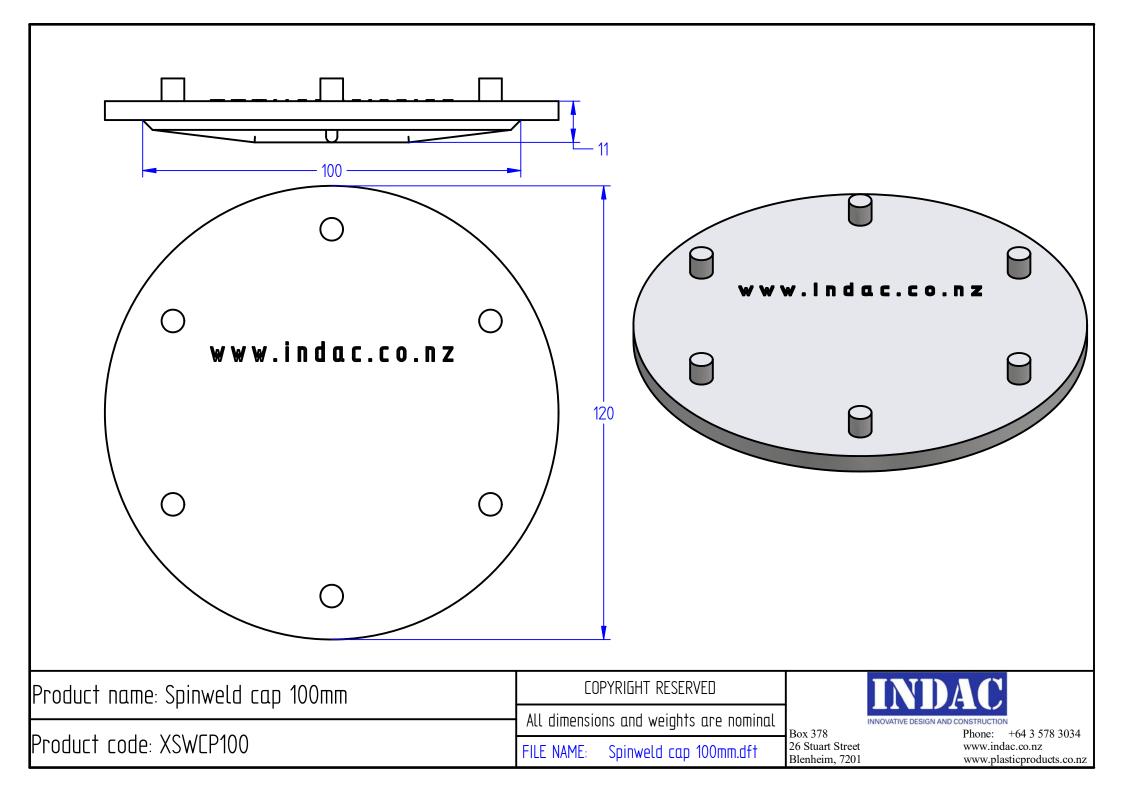

Using our special Spin Slick product will insure easy cleanup of any splatter.

Avaliable in 7 sizes

FREEPHONE

| Code      | Description          | Recommended for Holes |
|-----------|----------------------|-----------------------|
| XSWCP015  | Spinweld Cap 0-15mm  | 0-15mm                |
| XSWCP1525 | Spinweld Cap 15-25mm | 15-25mm               |
| XSWCP2535 | Spinweld Cap 25-35mm | 25-35mm               |
| XSWCP3545 | Spinweld Cap 35-45mm | 35-45mm               |
| XSWCP4555 | Spinweld Cap 45-55mm | 45-55mm               |
| XSWCP5565 | Spinweld Cap 55-65mm | 55-65mm               |
| XSWCP100  | Spinweld Cap 100mm   | 80-100mm              |

0800 803 888 www.indac.nz E

Email info@indac.co.nz

|                               |                  | Spi                        | nweld Caps available                   | 9                                       |                                    |                                                |  |
|-------------------------------|------------------|----------------------------|----------------------------------------|-----------------------------------------|------------------------------------|------------------------------------------------|--|
|                               | Code             | Description                | Recommended for Holes                  | "A"                                     | " B "                              | ' "C"                                          |  |
|                               | XSWCP015         | Spinweld Cap 0-15mm        | 0-15mm                                 | Ø 28mm                                  | 0mm                                | 15mm                                           |  |
|                               | XSWCP1525        | Spinweld Cap 15-25mm       | 15-25mm                                | Ø 34mm                                  | 15mm                               | n <b>25mm</b>                                  |  |
|                               | XSWCP2535        | Spinweld Cap 25-35mm       | 25-35mm                                | Ø 48mm                                  | 25mm                               | n 35mm                                         |  |
|                               | XSWCP3545        | Spinweld Cap 35-45mm       | 35-45mm                                | Ø 54mm                                  | 35mm                               | n 45mm                                         |  |
|                               | XSWCP4555        | Spinweld Cap 45-55mm       | 45-55mm                                | Ø 64mm                                  | 45mm                               | n 55mm                                         |  |
|                               | XSWCP5565        | Spinweld Cap 55-65mm       | 55-65mm                                | Ø 74mm                                  | 55mm                               | n 65mm                                         |  |
|                               | XSWCP100         | Spinweld Cap 100mm         | 80-100mm                               | Ø 120mm                                 | 80mm                               | n 100mm                                        |  |
| <br>Product n                 | iame: Spinweld ( |                            | COPYRIGHT RESERV                       | /ED                                     |                                    | INDAC                                          |  |
|                               |                  | All dimensions and weights | All dimensions and weights are nominal |                                         | INNOVATIVE DESIGN AND CONSTRUCTION |                                                |  |
| Product code: See Above Table |                  |                            |                                        |                                         |                                    | Phone:                                         |  |
|                               |                  |                            | FILE NAME: Spinweld Caps w             | FILE NAME: Spinweld Caps with table.dft |                                    | 26 Stuart Streetwww.indaBlenheim, 7201www.plas |  |